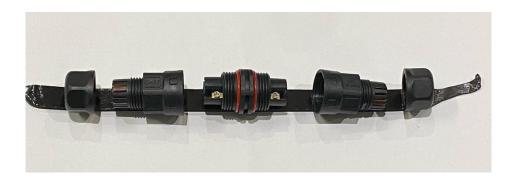

## **Explanation of parts:**

1.

One-to-one connector. You see the separate parts in the image below. They need to be screwed together in the order shown in the photo. Use this if you have one screen.

2.

Y-connector. You see the separate parts in the image below. They need to be screwed together in the order shown in the photo. Use this if you have two screens.