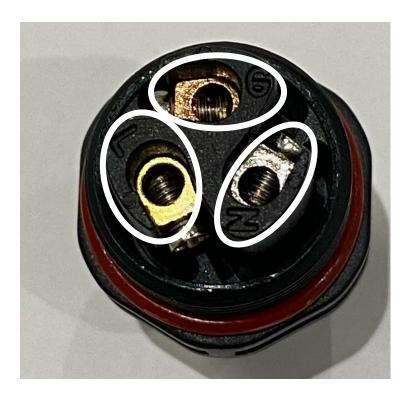

## 3.

The separate parts are marked with letters and colours. Bronze (G), Gold (L), and Silver (N). It is very important that you connect the cables in the same colour/letter throughout the installation.