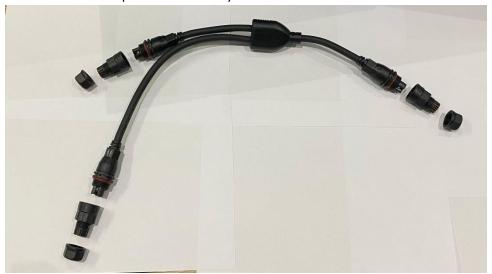

## **Explanation of parts:**

1.

One-to-one connector. You see the separate parts in the image below. They need to be screwed together in the order shown in the photo. Use this if you have one screen.

2.

Y-connector. You see the separate parts in the image below. They need to be screwed together in the order shown in the photo. Use this if you have two screens.